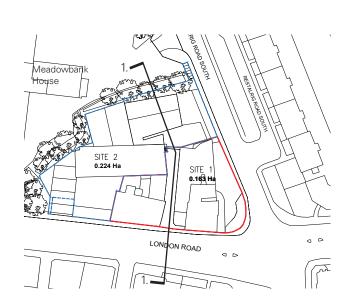

# Site

The site is located within the Jocks Lodge area of Edinburgh on the corner of London Road and Restalrig Road South.

This document considers Site 1 initially. The area of Site 1 is 0.163 Ha.