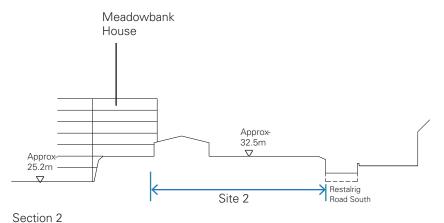

# Site

The site is located within the Jocks Lodge area of Edinburgh on the corner of London Road and Restalrig Road South.

This document considers Site 1 initially. The area of Site 1 is 0.163 Ha.