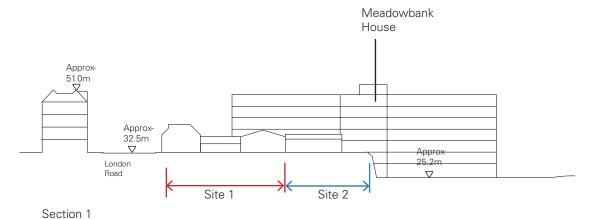

# Site

The site is located within the Jocks Lodge area of Edinburgh on the corner of London Road and Restalrig Road South.

This document considers Site 1 initially. The area of Site 1 is 0.163 Ha.