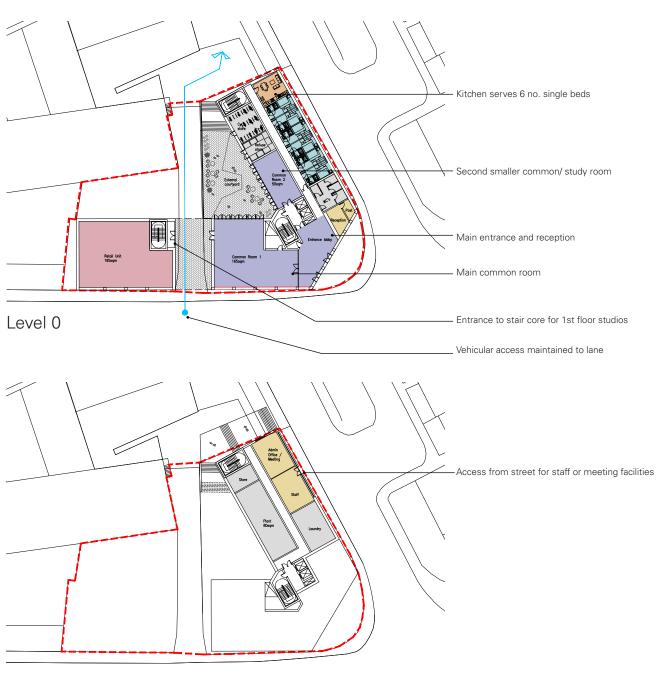

## Level 0

Entrance Lobby
Reception & Mail Room
Single Study Bedrooms 6
Shared Kitchen 1
Refuse Store
Cycle Store
Common Room Area
Study Room Area
Commerical Unit 195sqm / 2095sqft

#### Level -1

Staff Office and Meeting Room Staff Kitchen and WC Common Room Area / Study Rooms Laundry IT / Server Room Plant Room

Level -1