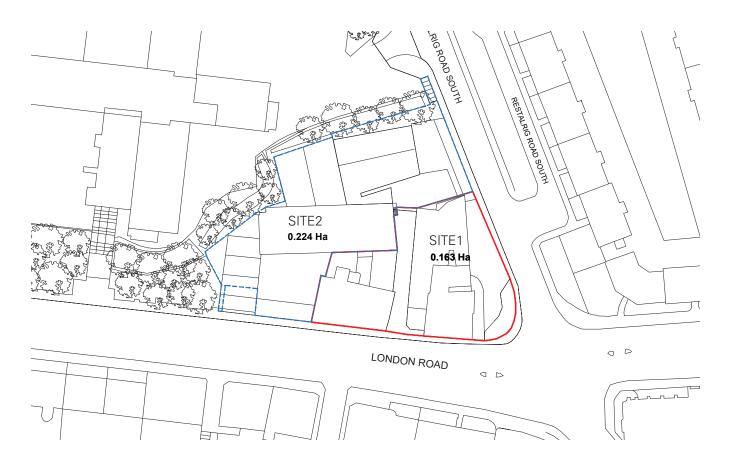

# Site

The site is located within the Jocks Lodge area of Edinburgh on the corner of London Road and Restalrig Road South.

This document considers Site 1 initially. The area of Site 1 is 0.163 Ha.