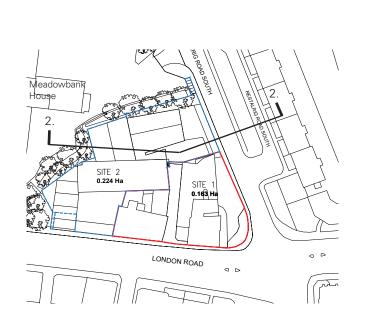

# Site

The site is located within the Jocks Lodge area of Edinburgh on the corner of London Road and Restalrig Road South.

This document considers Site 1 initially. The area of Site 1 is 0.163 Ha.