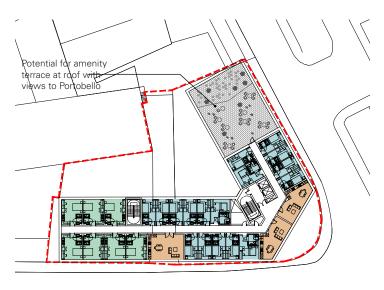

## Level 7

| Single Study Bedrooms | 14 |
|-----------------------|----|
| Accessible Bedrooms   | 3  |
| Studio                | 6  |
| Accessible Studio     | 1  |
| Shared Kitchens       | 3  |