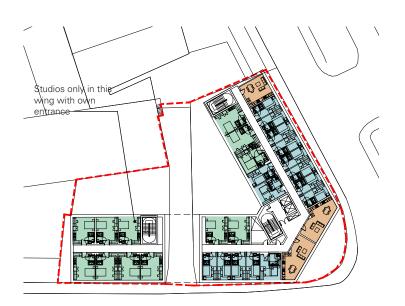

#### Level 1

| Single Study Bedrooms | 13 |
|-----------------------|----|
| Accessible Bedrooms   | 2  |
| Studio                | 10 |
| Accessible Studio     | 2  |
| Shared Kitchens       | 3  |

Level 1 Level 7