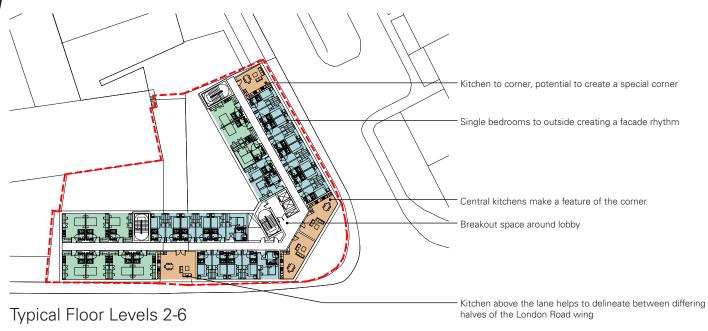

# **Typical Floor (Levels 2-6)**

| Single Study Bedrooms | 18 | (90) |
|-----------------------|----|------|
| Accessible Bedrooms   | 3  | (15) |
| Shared Kitchens       | 4  |      |
| Studio                | 8  | (40) |
| Accessible Studio     | 2  | (10) |