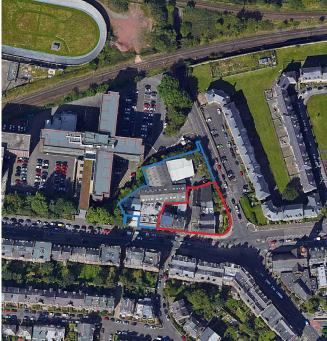

# Site

The site is located within the Jocks Lodge area of Edinburgh on the corner of London Road and Restalrig Road South.

This document considers Site 1 initially. The area of Site 1 is 0.163 Ha.